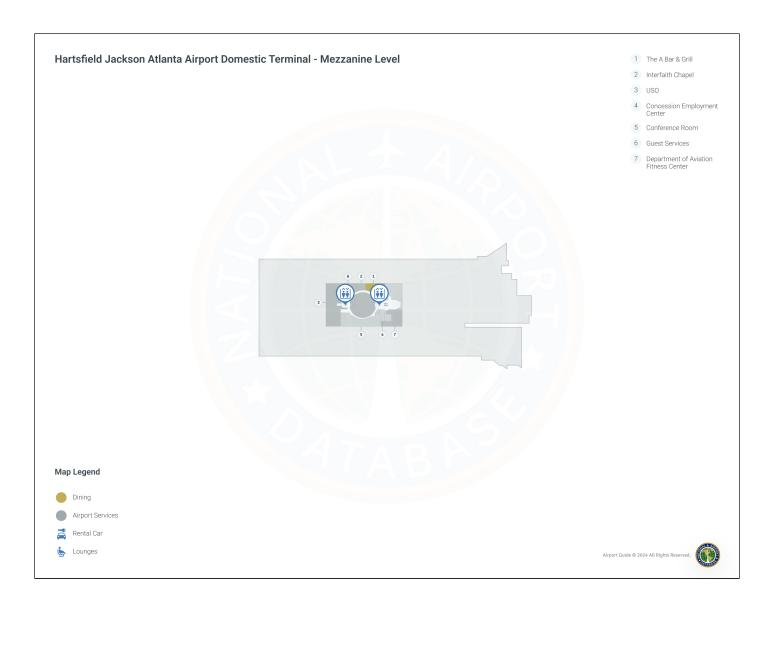

## Hartsfield - Jackson Atlanta Airport Terminal Domestic Mezzanine Level

- 1. The A Bar & Grill
- 2. Interfaith Chapel
- 3. USO
- 4. Concession Employment Center
- 5. Conference Room
- 6. Guest Services
- 7. Department of Aviation Fitness Center