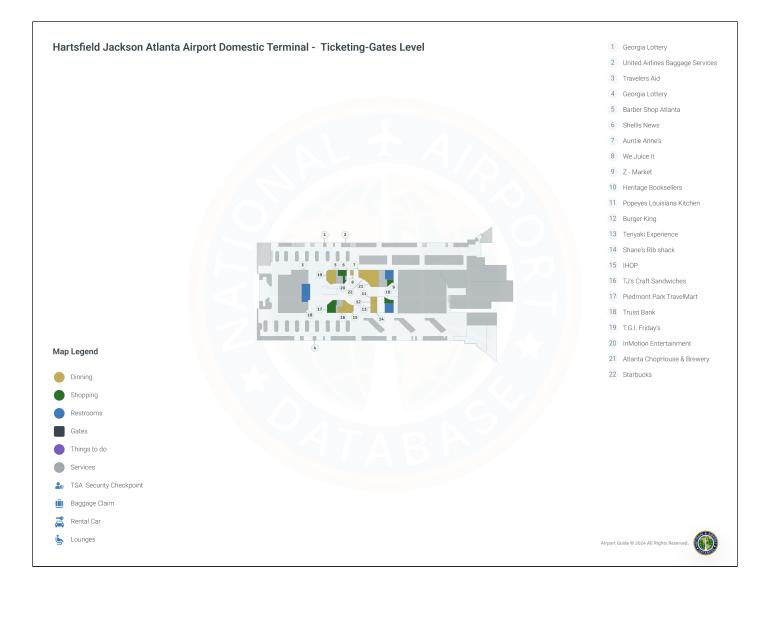

## Hartsfield - Jackson Atlanta Airport Terminal Domestic Gates Level

- 1. Georgia Lottery
- 2. United Airlines Baggage Services
- 3. Travelers Aid
- 4. Georgia Lottery
- 5. Barber Shop Atlanta
- 6. Shellis News
- 7. Auntie Anne's
- 8. We Juice It
- 9. Z Market
- 10. Heritage Booksellers
- 11. Popeyes Louisiana Kitchen
- 12. Burger King
- 13. Teriyaki Experience
- 14. Shane's Rib shack
- 15. IHOP
- 16. TJ's Craft Sandwiches
- 17. Piedmont Park TravelMart
- 18. Truist Bank
- 19. T.G.I. Friday's
- 20. InMotion Entertainment
- 21. Atlanta ChopHouse & Brewery
- 22. Starbucks