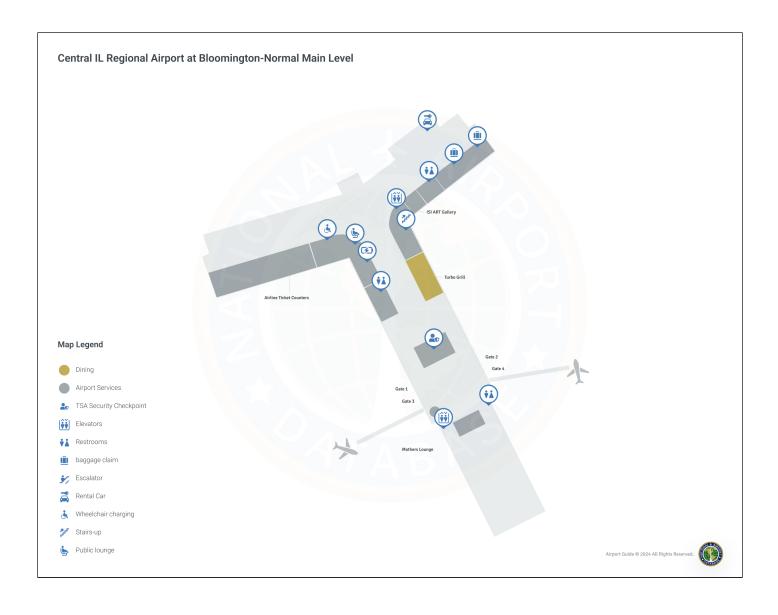

## Central IL Regional Airport at Bloomington-Normal BMI | Terminal

## Central IL Regional Airport at Bloomington-Normal Terminal 1 Level 1

- 1. United Express
- 2. Northwest Airlink
- 3. American Eagle Connection
- 4. Air Train
- 5. Hertz Car Rental
- 6. Avis Car Rental
- 7. ATM
- 8. Enterprise Rent-A-Car
- 9. Bloomington Airport Authority
- 10. National Car Rental
- 11. Sculpture Garden
- 12. Jetstream Burger Bar

## Central IL Regional Airport at Bloomington-Normal Terminal 1 Level 3

- 1. Relax s Recharge
- 2. Jetstream restaurant Radar bar
- 3. Conference room 2
- 4. Conference room 1
- 5. Airport Authority offices
- 6. Airport operations Office
- 7. BN convention
- 8. Visitors Bureau office
- 9. Conference room 3