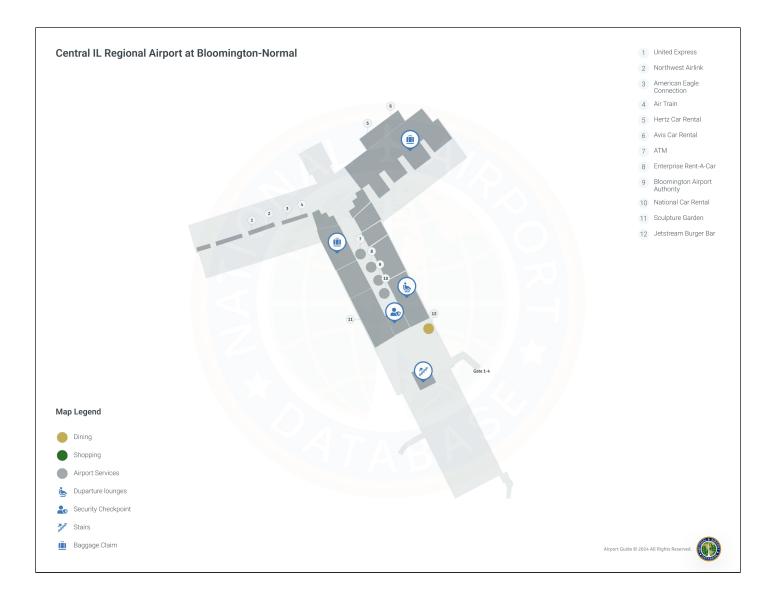

## Central IL Regional Airport at Bloomington-Normal Terminal 1 Level 1

- 1. United Express
- 2. Northwest Airlink
- 3. American Eagle Connection
- 4. Air Train
- 5. Hertz Car Rental
- 6. Avis Car Rental
- 7. ATM
- 8. Enterprise Rent-A-Car
- 9. Bloomington Airport Authority
- 10. National Car Rental
- 11. Sculpture Garden
- 12. Jetstream Burger Bar