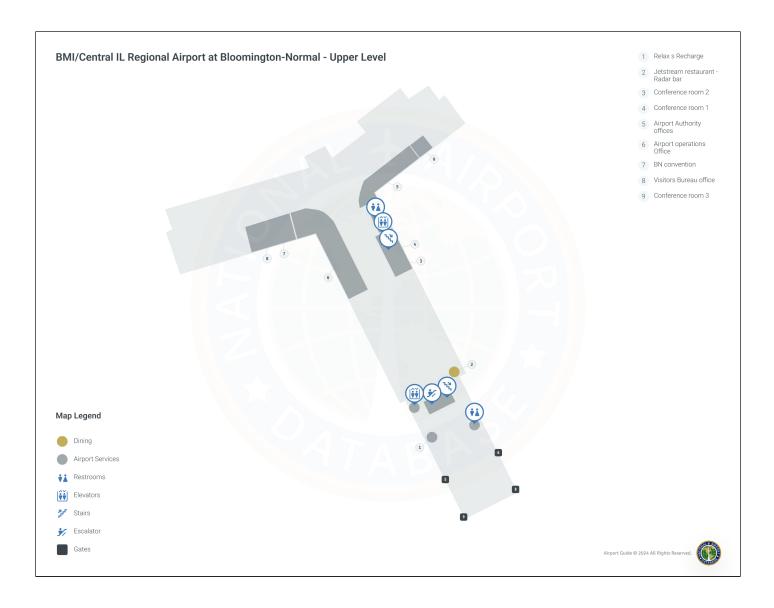

## Central IL Regional Airport at Bloomington-Normal Terminal 1 Level 3

- 1. Relax s Recharge
- 2. Jetstream restaurant Radar bar
- 3. Conference room 2
- 4. Conference room 1
- 5. Airport Authority offices
- 6. Airport operations Office
- 7. BN convention
- 8. Visitors Bureau office
- 9. Conference room 3