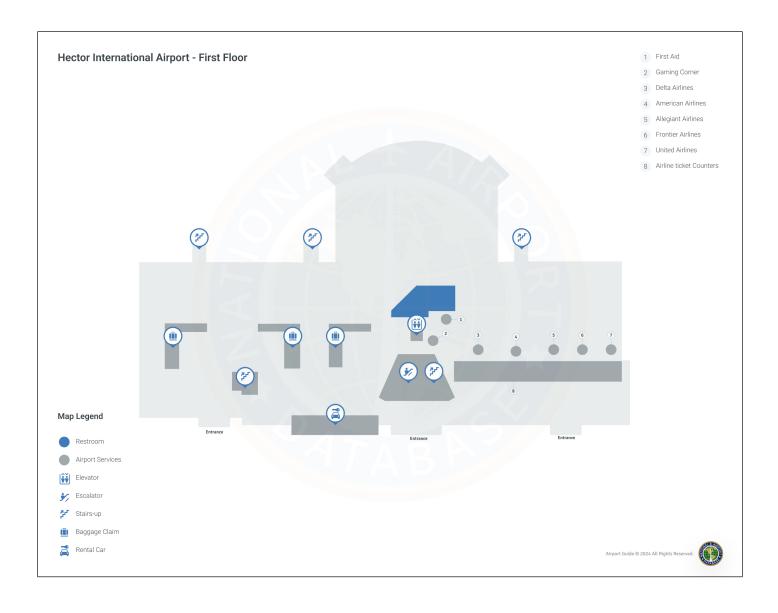

## **Hector Airport Terminal 1 Level 2**

- 1. First Aid
- 2. Gaming Corner
- 3. Delta Airlines
- 4. American Airlines
- 5. Allegiant Airlines
- 6. Frontier Airlines
- 7. United Airlines
- 8. Airline ticket Counters