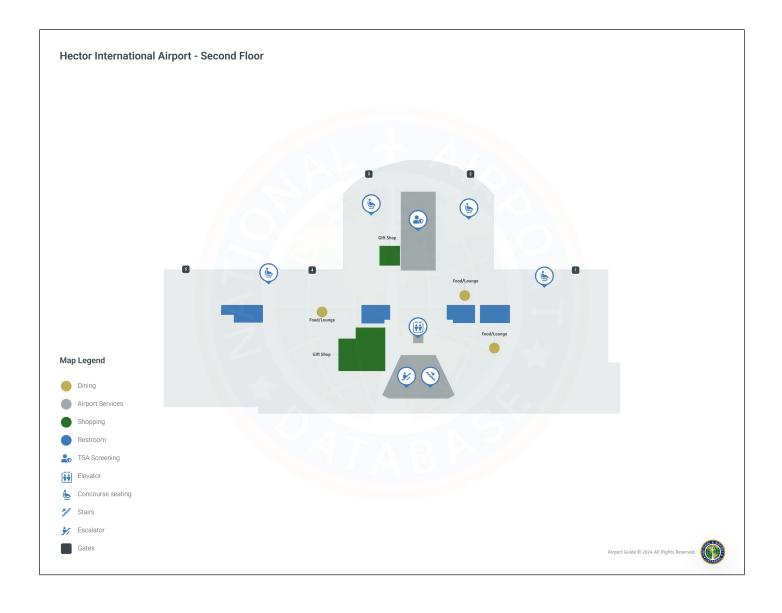

## **Hector Airport Terminal 1 Level 2**

- 1. First Aid
- 2. Gaming Corner
- 3. Delta Airlines
- 4. American Airlines
- 5. Allegiant Airlines
- 6. Frontier Airlines
- 7. United Airlines
- 8. Airline ticket Counters