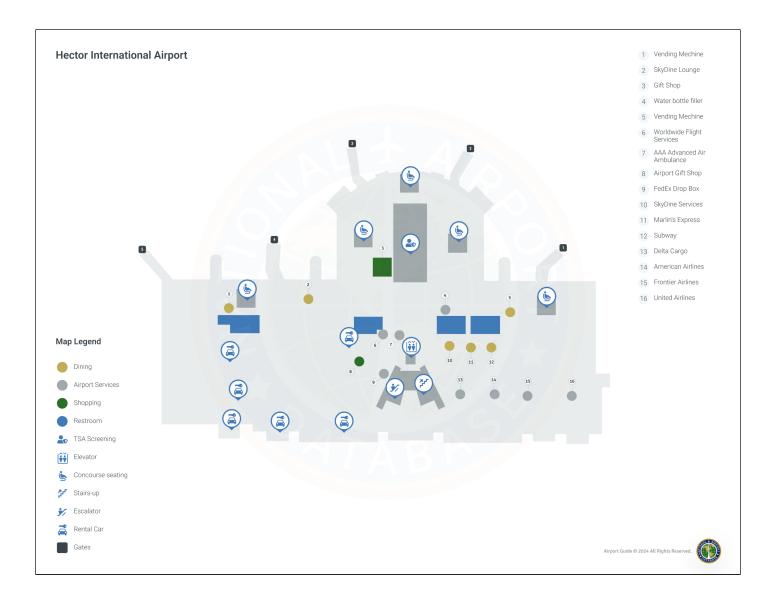

## **Hector Airport Terminal 1 Level 1**

- 1. Vending Mechine
- 2. SkyDine Lounge
- 3. Gift Shop
- 4. Water bottle filler
- 5. Vending Mechine
- 6. Worldwide Flight Services
- 7. AAA Advanced Air Ambulance
- 8. Airport Gift Shop
- 9. FedEx Drop Box
- 10. SkyDine Services
- 11. Marlin's Express
- 12. Subway
- 13. Delta Cargo
- 14. American Airlines
- 15. Frontier Airlines
- 16. United Airlines