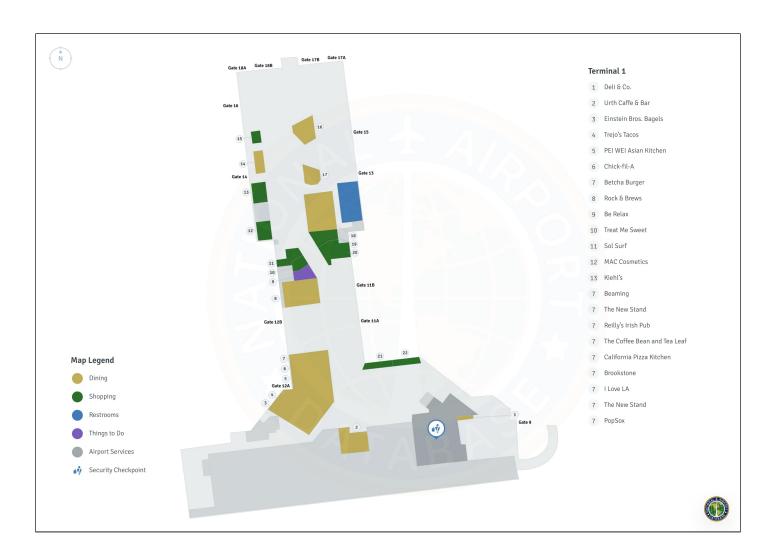

## Los Angeles Airport LAX | Terminal 1

## **Los Angeles Airport Terminal 1 Level 1**

- 1. Deli and Co.
- 2. Urth Caffe and Bar
- 3. Einstein Bros. Bagels
- 4. Trejo's Tacos
- 5. PEI WEI Asian Kitchen
- 6. Chick-fil-A
- 7. Betcha Burger
- 8. Rock and Brews
- 9. Be Relax
- 10. Treat Me Sweet
- 11. Sol Surf
- 12. MAC Cosmetics
- 13. Kiehl's
- 14. Beaming
- 15. The New Stand
- 16. Reilly's Irish Pub
- 17. The Coffee Bean and Tea Leaf
- 18. California Pizza Kitchen
- 19. Brookstone
- 20. I Love LA
- 21. The New Stand
- 22. PopSox