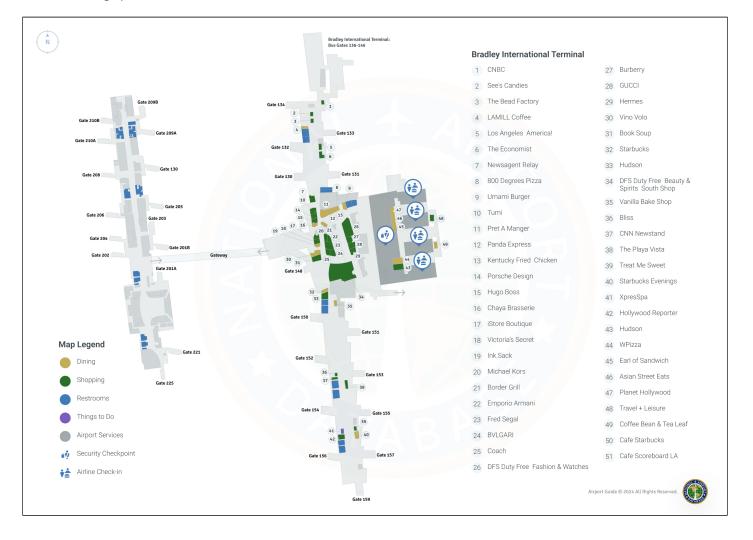

## Los Angeles Airport Terminal International Level 2

- 1. CNBC
- 2. See's Candies
- 3. The Bead Factory
- 4. LAMILL Coffee
- 5. Los Angeles America!
- 6. The Economist
- 7. Newsagent Relay
- 8. 800 Degrees Pizza
- 9. Umami Burger
- 10. Tumi
- 11. Pret A Manger
- 12. Panda Express
- 13. Kentucky Fried Chicken
- 14. Porsche Design
- 15. Hugo Boss
- 16. Chaya Brasserie
- 17. iStore Boutique
- 18. Victoria's Secret
- 19. Ink.Sack
- 20. Michael Kors
- 21. Border Grill
- 22. Emporio Armani
- 23. Fred Segal
- 24. BVLGARI
- 25. Coach
- 26. DFS Duty Free Fashion & Watches
- 27. Burberry
- 28. GUCCI
- 29. Hermes
- 30. Vino Volo
- 31. Book Soup
- 32. Starbucks
- 33. Hudson
- 34. DFS Duty Free Beauty & Spirits South Shop
- 35. Vanilla Bake Shop
- 36. Bliss
- 37. CNN Newstand
- 38. The Playa Vista
- 39. Treat Me Sweet
- 40. Starbucks Evenings
- 41. XpresSpa
- 42. Hollywood Reporter
- 43. Hudson

- 44. WPizza
- 45. Earl of Sandwich
- 46. Asian Street Eats
- 47. Planet Hollywood
- 48. Travel + Leisure
- 49. Coffee Bean & Tea Leaf
- 50. Cafe Starbucks
- 51. Cafe Scoreboard LA