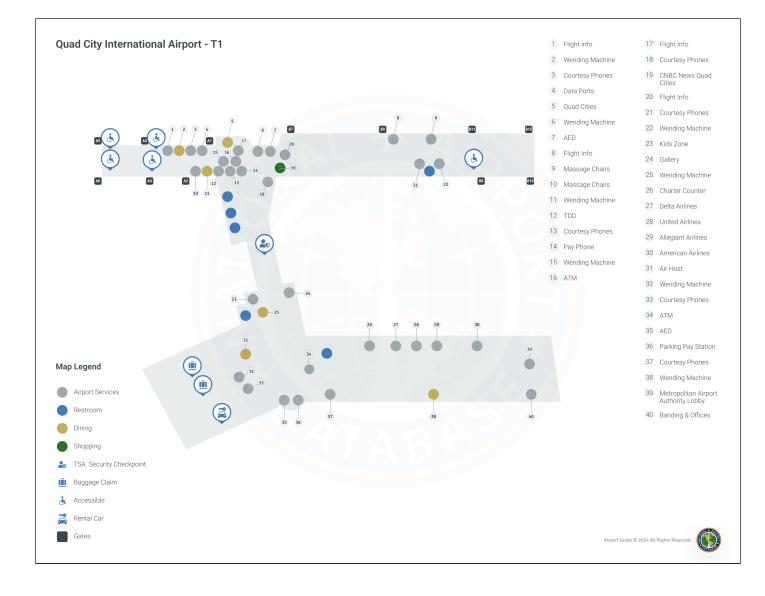

## **Quad City Airport Terminal 1 Level 1**

- 1. Flight Info
- 2. Wending Machine
- 3. Courtesy Phones
- 4. Data Ports
- 5. Quad Cities
- 6. Wending Machine
- 7. AED
- 8. Flight Info
- 9. Massage Chairs
- 10. Massage Chairs
- 11. Wending Machine
- 12. TDD
- 13. Courtesy Phones
- 14. Pay Phone
- 15. Wending Machine
- 16. ATM
- 17. Flight Info
- 18. Courtesy Phones
- 19. CNBC News Quad Cities
- 20. Flight Info
- 21. Courtesy Phones
- 22. Wending Machine
- 23. Kids Zone
- 24. Gallery
- 25. Wending Machine
- 26. Charter Counter
- 27. Delta Airlines
- 28. United Airlines
- 29. Allegiant Airlines
- 30. American Airlines
- 31. Air Host
- 32. Wending Machine
- 33. Courtesy Phones
- 34. ATM
- 35. AED
- 36. Parking Pay Station
- 37. Courtesy Phones
- 38. Wending Machine
- 39. Metropolitan Airport Authority Lobby
- 40. Banding & Offices