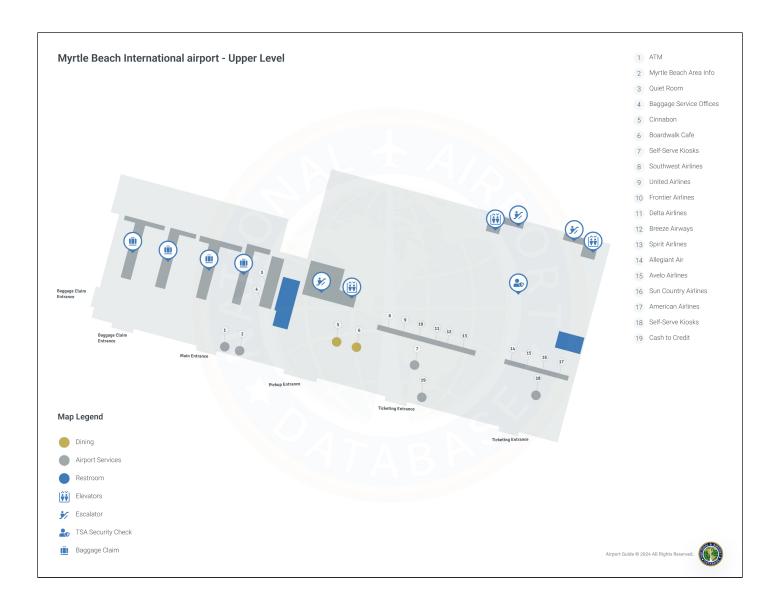

## **Myrtle Beach Airport Terminal 1 Level 2**

- 1. ATM
- 2. Myrtle Beach Area Info
- 3. Quiet Room
- 4. Baggage Service Offices
- 5. Cinnabon
- 6. Boardwalk Cafe
- 7. Self-Serve Kiosks
- 8. Southwest Airlines
- 9. United Airlines
- 10. Frontier Airlines
- 11. Delta Airlines
- 12. Breeze Airways
- 13. Spirit Airlines
- 14. Allegiant Air
- 15. Avelo Airlines
- 16. Sun Country Airlines
- 17. American Airlines
- 18. Self-Serve Kiosks
- 19. Cash to Credit