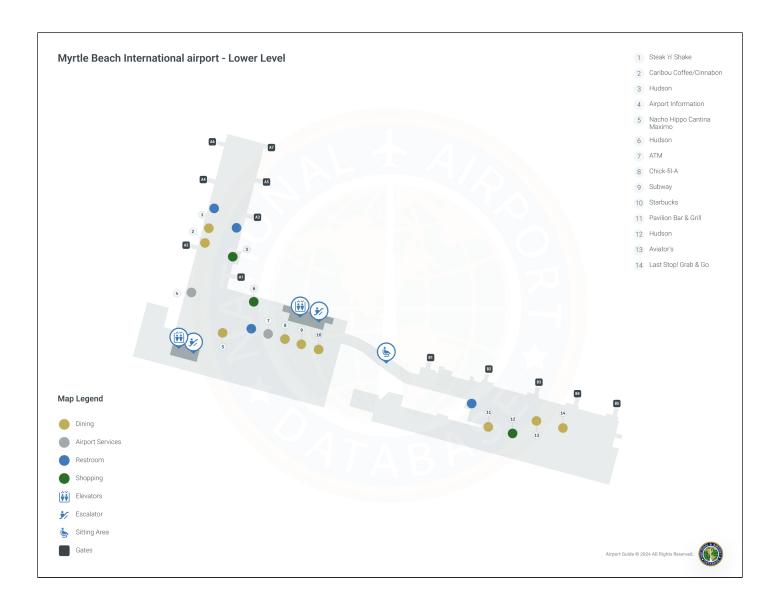

## **Myrtle Beach Airport Terminal 1 Level 1**

- 1. Steak 'n' Shake
- 2. Caribou Coffee/Cinnabon
- 3. Hudson
- 4. Airport Information
- 5. Nacho Hippo Cantina Maximo
- 6. Hudson
- 7. ATM
- 8. Chick-fil-A
- 9. Subway
- 10. Starbucks
- 11. Pavilion Bar & Grill
- 12. Hudson
- 13. Aviator's
- 14. Last Stop! Grab & Go