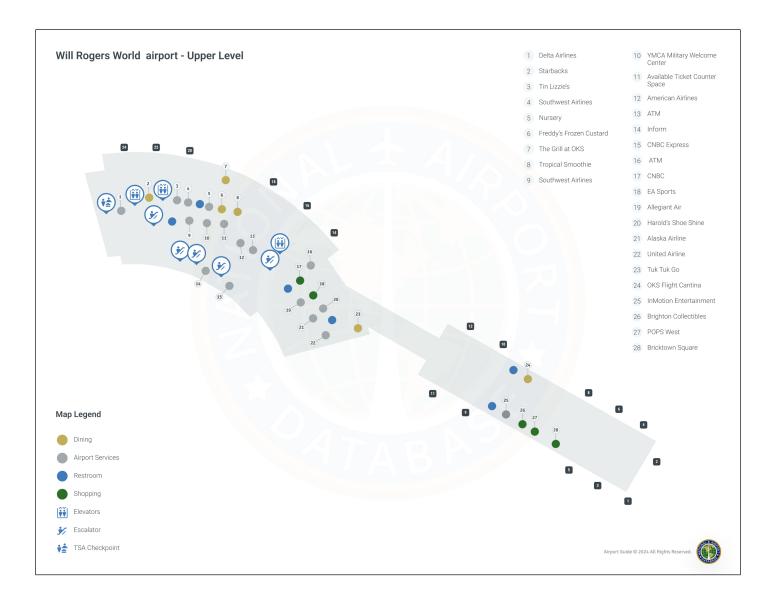

## **Oklahoma City Airport Terminal 1 Level 2**

- 1. Delta Airlines
- 2. Starbacks
- 3. Tin Lizzie's
- 4. Southwest Airlines
- 5. Nursery
- 6. Freddy's Frozen Custard
- 7. The Grill at OKS
- 8. Tropical Smoothie
- 9. Southwest Airlines
- 10. YMCA Military Welcome Center
- 11. Available Ticket Counter Space
- 12. American Airlines
- 13. ATM
- 14. Inform
- 15. CNBC Express
- 16. ATM
- 17. CNBC
- 18. EA Sports
- 19. Allegiant Air
- 20. Harold's Shoe Shine
- 21. Alaska Airline
- 22. United Airline
- 23. Tuk Tuk Go
- 24. OKS Flight Cantina
- 25. InMotion Entertainment
- 26. Brighton Collectibles

- 27. POPS West
- 28. Bricktown Square
- 29.