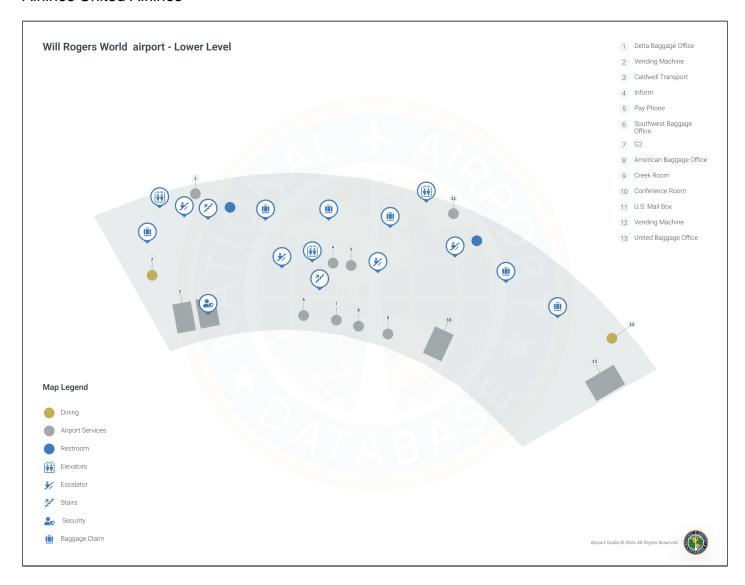

## **Oklahoma City Airport Terminal 1 Level 1**

- 1. Delta Baggage Office
- 2. Vending Machine
- 3. Caldwell Transport
- 4. Inform
- 5. Pay Phone
- 6. Southwest Baggage Office
- 7. G2
- 8. American Baggage Office
- 9. Creek Room
- 10. Conference Room
- 11. U.S. Mail Box
- 12. Vending Machine
- 13. United Baggage Office