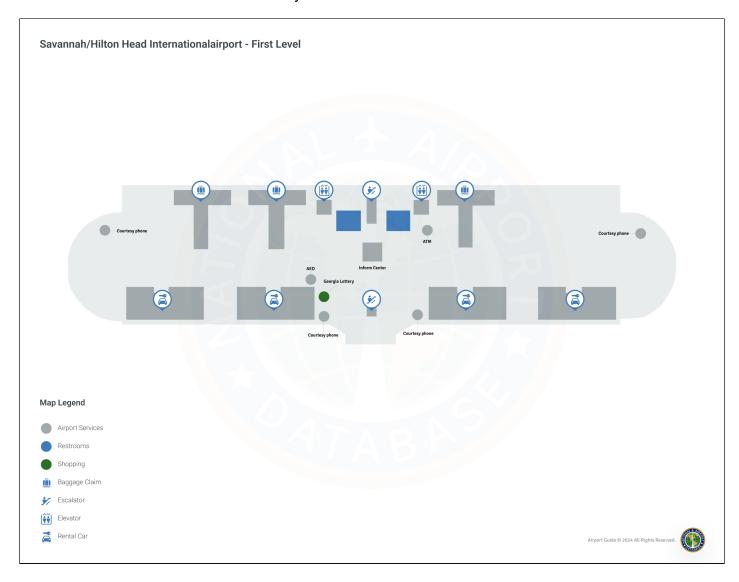

er King
- 21. Great American Bagel
- 22. Uno Pizza
- 23. Auntie Anne's
- 24. Georgia Lottery
- 25. Factors Row
- 26. Vending machine
- 27. Mr. Willie's Shoe Shine
- 28. Power Work Station
- 29. ATM
- 30. Southbound Taphouse
- 31. AED
- 32. PGA Tour Shop
- 33. Piera's Salon
- 34. Vending machine
- 35. ATM
- 36. Military Lounge
- 37. The Paradise Shop
- 38. Starbucks
- 39. Ticket Counters
- 40. Ticket Counters
- 41. Leopold's Ice Cream
- 42. ATM
- 43. Vacation Outfitters

- 44. ATM
- 45. Mr. Willie's Shoe Shine
- 46. ATM
- 47. Courtesy Phone
- 48. Courtesy Phone
- 49. Ticket Counters
- 50. Cash to card Kiosk

## **Airlines Served**

Allegiant Air American Airlines Avelo Airlines Breeze Airways Delta Air Lines Frontier Airlines JetBlue Southwest Airlines Sun Country Airlines United Airlines