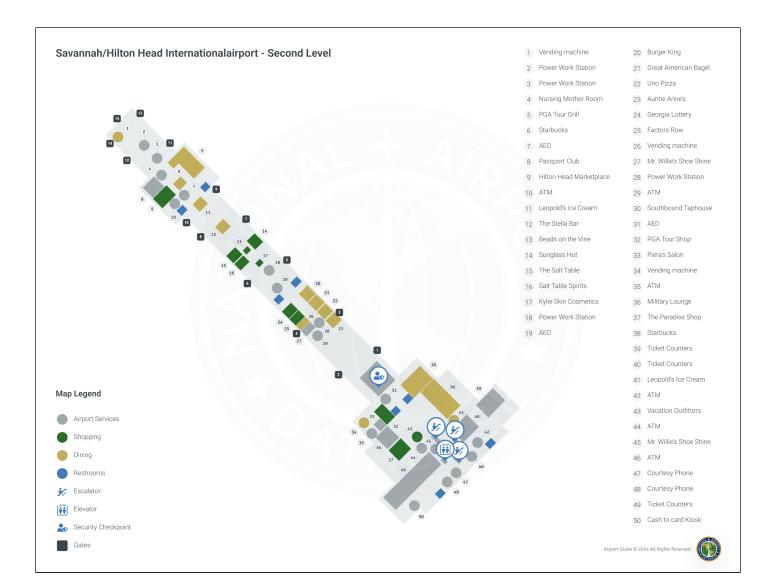

## Savannah Hilton Head Airport Terminal 1 Level 2

- 1. Vending machine
- 2. Power Work Station
- 3. Power Work Station
- 4. Nursing Mother Room
- 5. PGA Tour Grill
- 6. Starbucks
- 7. AED
- 8. Passport Club
- 9. Hilton Head Marketplace
- 10. ATM
- 11. Leopold's Ice Cream
- 12. The Stella Bar
- 13. Beads on the Vine
- 14. Sunglass Hut
- 15. The Salt Table
- 16. Salt Table Spirits
- 17. Kylie Skin Cosmetics
- 18. Power Work Station
- 19. AED
- 20. Burger King
- 21. Great American Bagel
- 22. Uno Pizza
- 23. Auntie Anne's
- 24. Georgia Lottery
- 25. Factors Row
- 26. Vending machine
- 27. Mr. Willie's Shoe Shine
- 28. Power Work Station
- 29. ATM
- 30. Southbound Taphouse
- 31. AED
- 32. PGA Tour Shop
- 33. Piera's Salon
- 34. Vending machine
- 35. ATM
- 36. Military Lounge
- 37. The Paradise Shop
- 38. Starbucks
- 39. Ticket Counters
- 40. Ticket Counters
- 41. Leopold's Ice Cream
- 42. ATM
- 43. Vacation Outfitters

- 44. ATM
- 45. Mr. Willie's Shoe Shine
- 46. ATM
- 47. Courtesy Phone
- 48. Courtesy Phone
- 49. Ticket Counters
- 50. Cash to card Kiosk