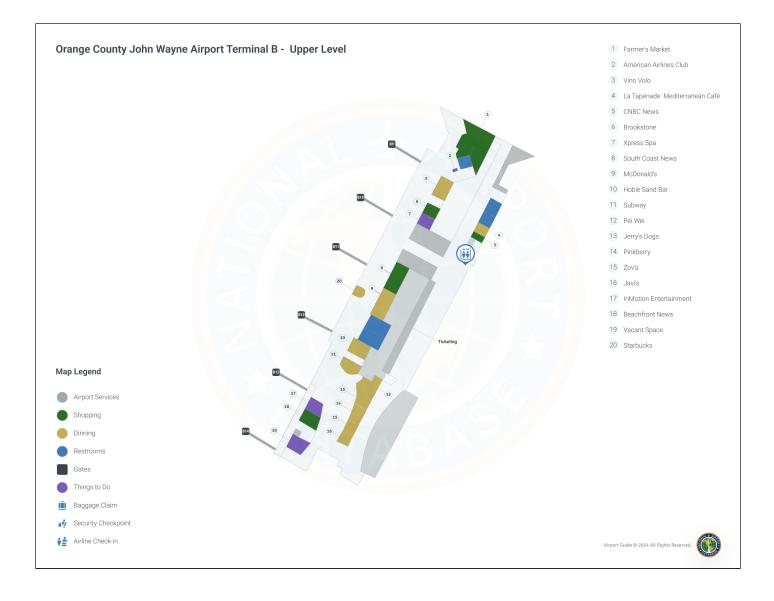

## John Wayne Airport Terminal B Upper Level

- 1. Farmer's Market
- 2. American Airlines Club
- 3. Vino Volo
- 4. La Tapenade Mediterranean Café
- 5. CNBC News
- 6. Brookstone
- 7. Xpress Spa
- 8. South Coast News
- 9. McDonald's
- 10. Hobie Sand Bar
- 11. Subway
- 12. Pei Wei
- 13. Jerry's Dogs
- 14. Pinkberry
- 15. Zov's
- 16. Javi's
- 17. InMotion Entertainment
- 18. Beachfront News
- 19. Vacant Space
- 20. Starbucks