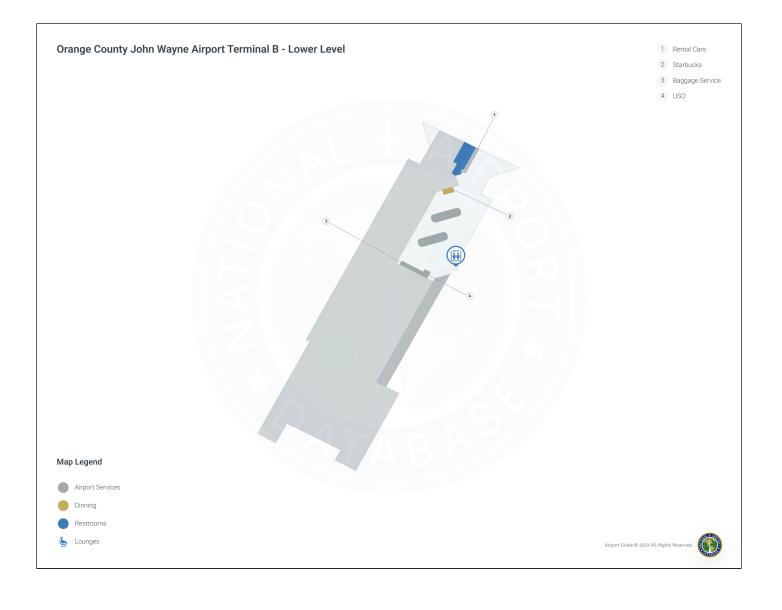

## John Wayne Airport Terminal B Lower Level

- 1. Rental Cars
- 2. Starbucks
- 3. Baggage Service
- 4. USO