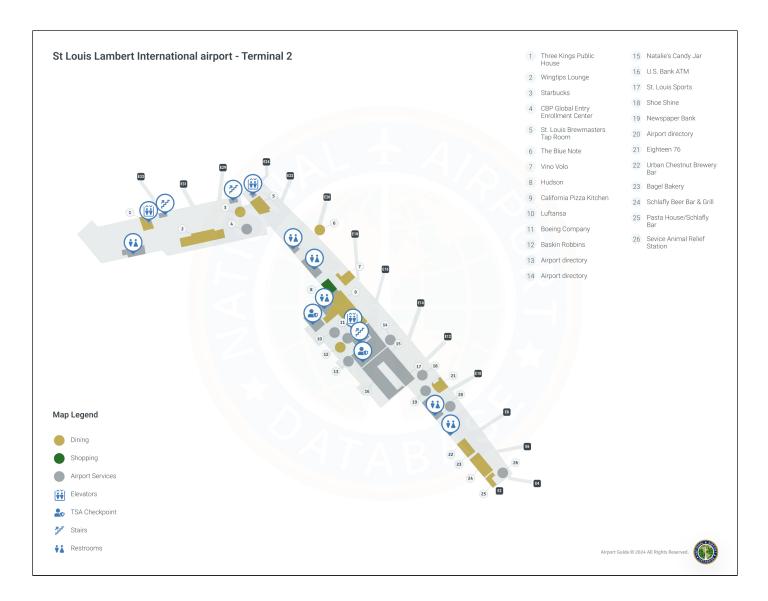

## St Louis Airport Terminal 2 Level 1

- 1. Three Kings Public House
- 2. Wingtips Lounge
- 3. Starbucks
- 4. CBP Global Entry Enrollment Center
- 5. St. Louis Brewmasters Tap Room
- 6. The Blue Note
- 7. Vino Volo
- 8. Hudson
- 9. California Pizza Kitchen California Pizza Kitchen
- 10. Luftansa
- 11. Boeing Company
- 12. Baskin Robbins
- 13. Airport directory
- 14. Airport directory
- 15. Natalie's Candy Jar
- 16. Natalie's Candy Jar
- 17. U.S. Bank ATM
- 18. St. Louis Sports
- 19. Shoe Shine
- 20. Newspaper Bank
- 21. Airport directory
- 22. Eighteen 76
- 23. Urban Chestnut Brewery Bar
- 24. Bagel Bakery
- 25. Schlafly Beer Bar & Grill
- 26. Pasta House/Schlafly Bar
- 27. Sevice Animal Relief Station