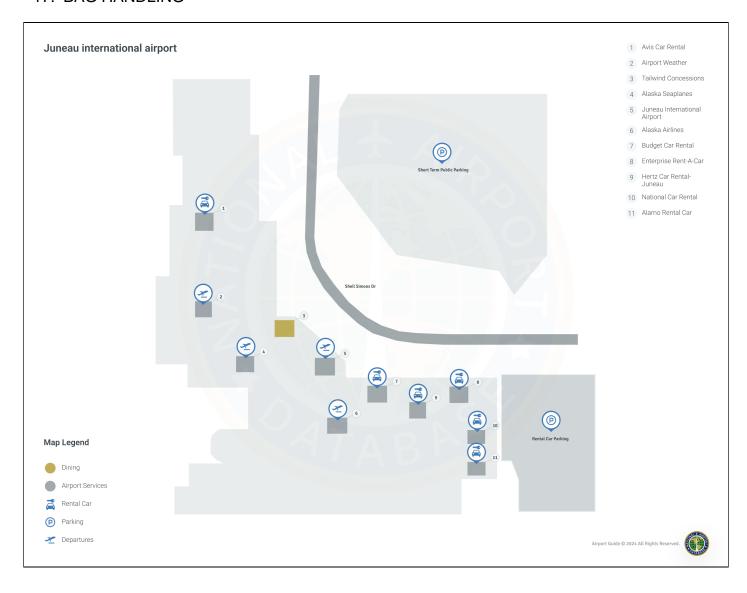

## **Juneau Airport Terminal 1 Level 3**

- 1. Avis Car Rental
- 2. Airport Weather
- 3. Tailwind Concessions
- 4. Alaska Seaplanes
- 5. Juneau International Airport
- 6. Alaska Airlines
- 7. Budget Car Rental
- 8. Enterprise Rent-A-Car
- 9. Hertz Car Rental-Juneau
- 10. National Car Rental
- 11. Alamo Rental Car