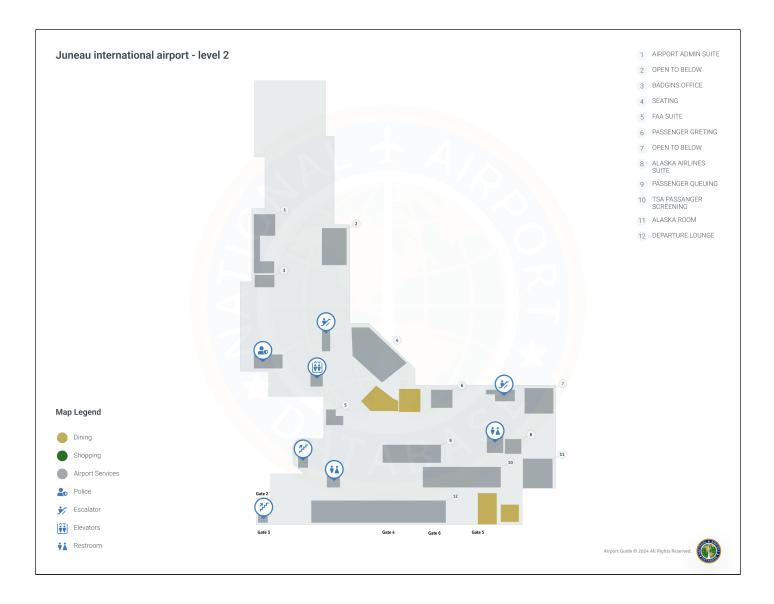

## **Juneau Airport Terminal 1 Level 2**

- 1. AIRPORT ADMIN SUITE
- 2. OPEN TO BELOW
- 3. BADGINS OFFICE
- 4. SEATING
- 5. FAA SUITE
- 6. PASSENGER GRETING
- 7. OPEN TO BELOW
- 8. ALASKA AIRLINES SUITE
- 9. PASSENGER QUEUING
- 10. TSA PASSANGER SCREENING
- 11. ALASKA ROOM
- 12. DEPARTURE LOUNGE