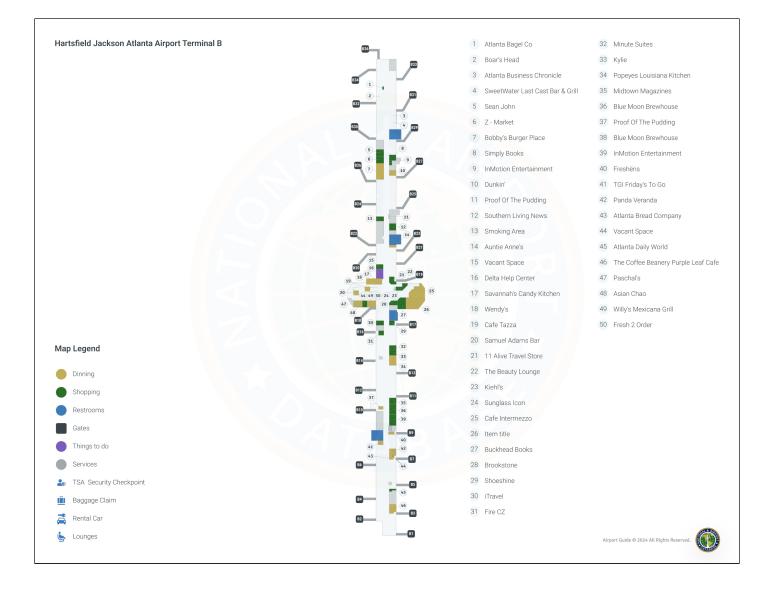

# Hartsfield - Jackson Atlanta Airport Terminal 1 Concourse B Ticketing-Gates Level

- 1. Atlanta Bagel Co
- 2. Boar's Head
- 3. Atlanta Business Chronicle
- 4. SweetWater Last Cast Bar & Grill
- 5. Sean John
- 6. Z Market
- 7. Bobby's Burger Place

- 8. Simply Books
- 9. InMotion Entertainment
- 10. Dunkin'
- 11. Proof Of The Pudding
- 12. Southern Living News
- 13. Smoking Area
- 14. Auntie Anne's
- 15. Vacant Space
- 16. Delta Help Center
- 17. Savannah's Candy Kitchen
- 18. Wendy's
- 19. Cafe Tazza
- 20. Samuel Adams Bar
- 21. 11 Alive Travel Store
- 22. The Beauty Lounge
- 23. Kiehl's
- 24. Sunglass Icon
- 25. Cafe Intermezzo
- 26. Item title
- 27. Buckhead Books
- 28. Brookstone
- 29. Shoeshine
- 30. iTravel
- 31. Fire CZ
- 32. Minute Suites
- 33. Kylie
- 34. Popeyes Louisiana Kitchen
- 35. Midtown Magazines
- 36. Blue Moon Brewhouse
- 37. Proof Of The Pudding
- 38. Blue Moon Brewhouse
- 39. InMotion Entertainment
- 40. Freshëns
- 41. TGI Friday's To Go
- 42. Panda Veranda
- 43. Atlanta Bread Company
- 44. Vacant Space
- 45. Atlanta Daily World
- 46. The Coffee Beanery Purple Leaf Cafe
- 47. Paschal's
- 48. Asian Chao
- 49. Willy's Mexicana Grill
- 50. Fresh 2 Order