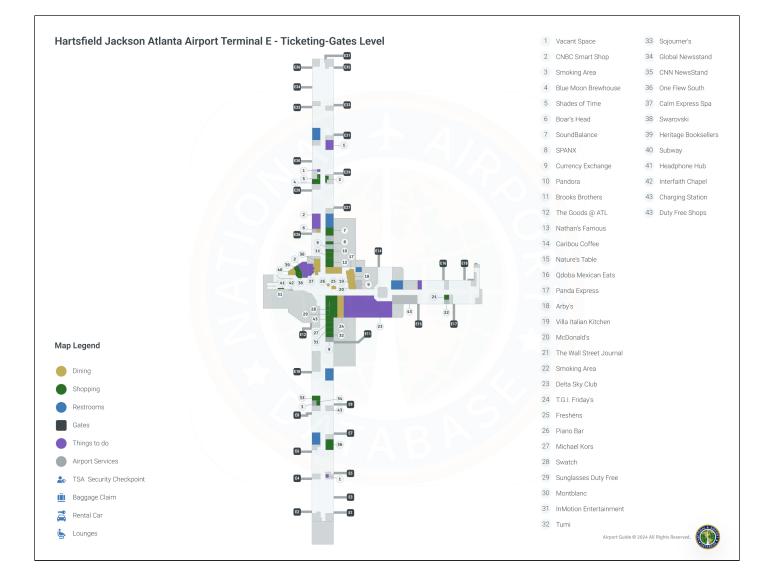

#### Hartsfield - Jackson Atlanta Airport Terminal 1 Concourse E Ticketing-Gates Level

- 1. Vacant Space
- 2. CNBC Smart Shop
- 3. Smoking Area

- 4. Blue Moon Brewhouse
- 5. Shades of Time
- 6. Boar's Head
- 7. SoundBalance
- 8. SPANX
- 9. Currency Exchange
- 10. Pandora
- 11. Brooks Brothers
- 12. The Goods @ ATL
- 13. Nathan's Famous
- 14. Caribou Coffee
- 15. Nature's Table
- 16. Qdoba Mexican Eats
- 17. Panda Express
- 18. Arby's
- 19. Villa Italian Kitchen
- 20. McDonald's
- 21. The Wall Street Journal
- 22. Smoking Area
- 23. Delta Sky Club
- 24. T.G.I. Friday's
- 25. Freshëns
- 26. Piano Bar
- 27. Michael Kors
- 28. Swatch
- 29. Sunglasses Duty Free
- 30. Montblanc
- 31. InMotion Entertainment
- 32. Tumi
- 33. Sojourner's
- 34. Global Newsstand
- 35. CNN NewsStand
- 36. One Flew South
- 37. Calm Express Spa
- 38. Swarovski
- 39. Heritage Booksellers
- 40. Subway
- 41. Headphone Hub
- 42. Interfaith Chapel
- 43. Charging Station
- 44. Duty Free Shops